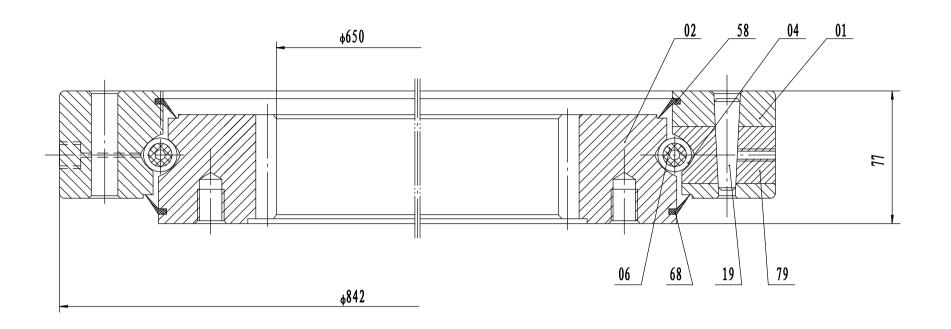

## Remark:

- 1. Luoyang Jiecheng Bearing Technology Co., Ltd is technicalInc, specialize in designing and manufacturing slewing ring bearing, we can design and manufactur all kinds of slewing bearing according to client's requirement.
- 2. This drawing is reference for user, if you need formal drawing, please contact with us sales@jcb-bearing.com, the official drawing will be sent after order confirmation.

| Four-point contact ball Slewing Ring Bearing | Add: D1605, 14:0 2 Limmung road, Luoyang, Henne, Chine. Poolet. 47103 Phone: 48-379-48611679 E-melt subenglish-bending.com |
|----------------------------------------------|----------------------------------------------------------------------------------------------------------------------------|
|                                              | Luoyang Jiecheng Bearing Technology Co., Ltd                                                                               |
| VI. 10. 0768 F                               |                                                                                                                            |